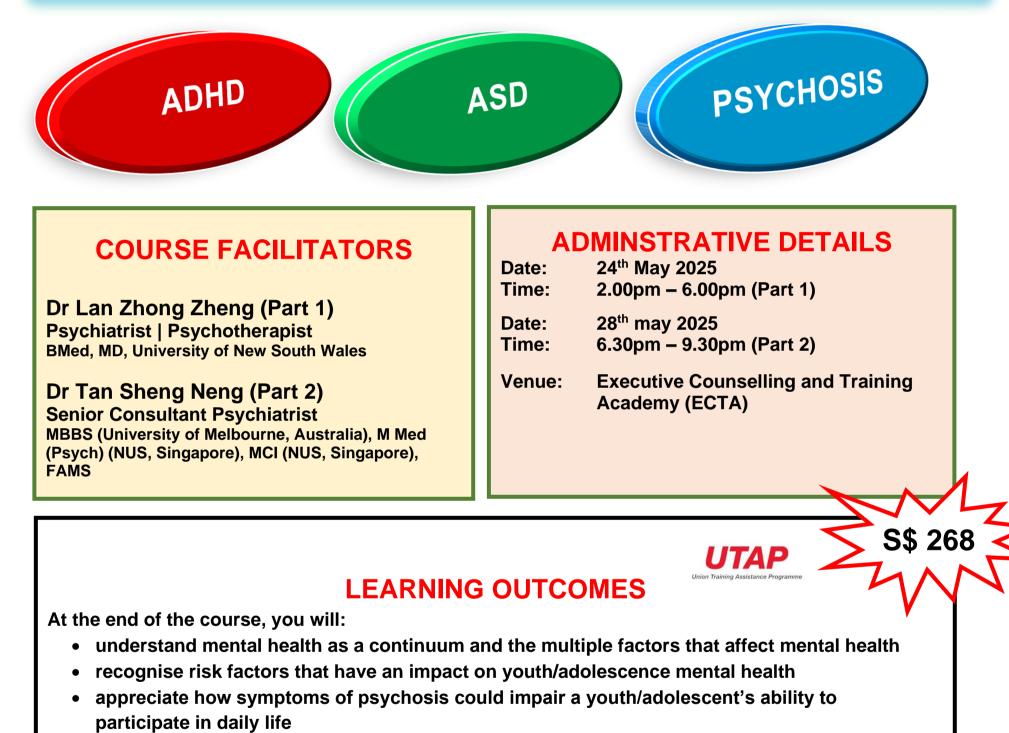

ATTENTION DEFICIT HYPERACTIVITY DISORDER, AUTISM SPECTRUM DISORDER AND PSYCHOSIS IN ADOLESCENT: COUNSELLING SUPPORT

- manage and identify ADHD and ASD symptoms in youth/adolescents that interfere with daily functioning
- learn support skills for ADHD and ASD youth/adolescents to improve language, cognitive, social and motor skills
- learn practical skills and strategies to promote and support better mental health among youth/adolescents